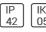

## Product data sheet

FIL 70 TECH ASYM REC 1M 1600 NW GR. F71RE100L0TA840NG

LAMP









Recessed luminaire FIL 70 TECH ASYM REC 1M 1600 NW GR., LAMP brand. Made of satin grey painted extruded aluminium with REDIL® OPTICS. Model for LED MID-POWER with neutral white colour temperature and electronic control gear included. Insulation class I.

## Light output 1 (integrated)



| Lamp type          | LED     | CCT         | 4000 K |
|--------------------|---------|-------------|--------|
| Nominal lamp power | 14.5 W  | CRI         | 80     |
| Total flux         | 1388 lm | LOR         | 100%   |
| Luminous efficacy  | 96 lm/W | Total power | 14.5 W |

Mounting mode

Ceiling recessed

Shape and measurements

Length: 39.37 in Width: 2.76 in Height: 2.76 in

Adjustability

Fixed

Electric

System power: 14.5 W Appliance Class: I

Protection

IP: 42 IK: 05