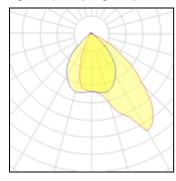

## Light output 1 (integrated)

| Lamp type          | LED     | CCT         | 4000 K |
|--------------------|---------|-------------|--------|
| Nominal lamp power | 14.5 W  | CRI         | 80     |
| Total flux         | 1388 lm | LOR         | 100%   |
| Luminous efficacy  | 96 lm/W | Total power | 14.5 W |