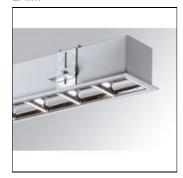

## Product data sheet

FIL 70 TECH ASYM REC 1M 1600 NW GR. F71RE100L0TA840NG

LAMP

Recessed luminaire FIL 70 TECH ASYM REC 1M 1600 NW GR., LAMP brand. Made of satin grey painted extruded aluminium with REDIL® OPTICS. Model for LED MID-POWER with neutral white colour temperature and electronic control gear included. Insulation class I.

Mounting mode

Ceiling recessed

Shape and measurements

Length: 39.37 in Width: 2.76 in Height: 2.76 in

Adjustability

Fixed

Electric

System power: 14.5 W Appliance Class: I