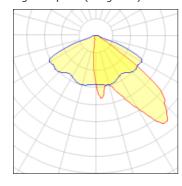

## Light output 1 (integrated)

| Lamp type          | LED      | CCT         | 5700 K |
|--------------------|----------|-------------|--------|
| Nominal lamp power | 295 W    | CRI         | 70     |
| Total flux         | 25296 lm | LOR         | 100%   |
| Luminous efficacy  | 86 lm/W  | Total power | 295 W  |