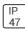

## Product data sheet

GAA GALLEONAIRE LED GAA-AF-07-LED-U-AFL-7060-800-HSS

COOPER LIGHTING







Choice of 16 high-efficiency, patented AccuLED Optics™, 3,400 - 61,800 lumens, up to 131 lp/W, Standard in 4000K CCT, 70 CRI, optional 2700K, 3000K, 5000K and 6000K, -40°C to 40°C operating range, 120-277V 50/60Hz, 347V 60Hz or 480V 60Hz operation, IP66 rated housing and LED Light Squares, Thermally conductive polymer heatsink for up to 22% weight reduction, Pole, mast-arm or wall-mounted configurations, 3G vibration rated, Five-year warranty

## Light output 1 (integrated)



| Lamp type          | LED      | CCT         | 5700 K |
|--------------------|----------|-------------|--------|
| Nominal lamp power | 295 W    | CRI         | 70     |
| Total flux         | 25296 lm | LOR         | 100%   |
| Luminous efficacy  | 86 lm/W  | Total power | 295 W  |

Mounting mode

Pole top mounte