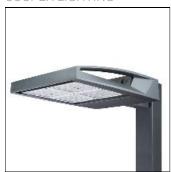

## Product data sheet

GAA GALLEONAIRE LED GAA-AF-07-LED-U-AFL-7060-800-HSS

COOPER LIGHTING

Choice of 16 high-efficiency, patented AccuLED Optics™, 3,400 - 61,800 lumens, up to 131 lp/W, Standard in 4000K CCT, 70 CRI, optional 2700K, 3000K, 5000K and 6000K, -40°C to 40°C operating range, 120-277V 50/60Hz, 347V 60Hz or 480V 60Hz operation, IP66 rated housing and LED Light Squares, Thermally conductive polymer heatsink for up to 22% weight reduction, Pole, mast-arm or wall-mounted configurations, 3G vibration rated, Five-year warranty