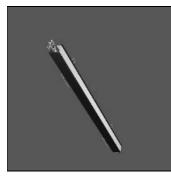

## Product data sheet

LOUI 27 90-LM218-1300

RZB

Recessed module LED/17,7W-3000K L1300 Attention: This article is only available in combination with a Less is more 27 configuration. You can find our Less is more 27 configurator under https://www.rzb.de/en/products/loui-configurator/

Mounting mode

Wall recessed

Shape and measurements

Length: 1.06 in Width: 51.18 in Height: 1.26 in

Adjustability

Fixed

Electric

System power: 23 W