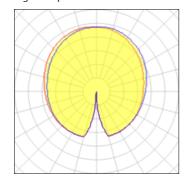

## Light output 1

## 1 x Halogen low voltage lamp without reflector

| Nominal lamp power | 150 W   | Socket      | E27     |
|--------------------|---------|-------------|---------|
| Lamp flux          | 2500 lm | LOR         | 76%     |
| Luminous efficacy  | 13 lm/W | ULOR        | 41%     |
| CCT                | 2821 K  | Total flux  | 1889 lm |
| CRI                | 99      | Total power | 150 W   |