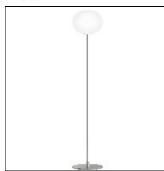

## Product data sheet

GLO-BALL F2 F3032020

FLOS

IP 40

Floor lamp providing diffused lighting. Diffuser consisting of an externally acid-etched, hand blown, flashed opaline glass and of a die-cast aluminum threaded ring nut with alodine plating finish. Gray painted high-thickness steel base and stem and die-cast aluminum diffuser support. ON/OFF functions and 0-100% light adjustment are provided by a dimmer fitted on gray fabric-upholstered bipolar power cord, length 1800 mm.Net weight 12,5 kg.