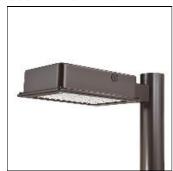

## Product data sheet

RV RIDGEVIEW LED LDRV-T4-F01-E-7060

**COOPER LIGHTING** 

One-piece, die-cast aluminum housing can be pole or wall-mounted, Optical design creates consistent distribution and scalability, Choice of 12 high-efficiency, patented AccuLED Optics™, Standard in 4000K (+/- 275K) CCT and nominal 70 CRI, Suitable for operation in -40°C to 40°C ambient environments, 120-277V 50/60Hz, 347V 60Hz or 480V 60Hz operation, Proprietary circuit module withstands 10kV of transient line surge, Optional battery pack and bi-level switching, Five-year warranty

Mounting mode

Pole top mounted

Shape and measurements

Length: 2.04 in Width: 12.00 in Height: 0.39 in

Adjustability

Fixed

Electric

System power: 25.9 W