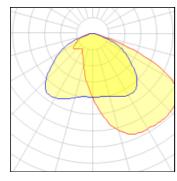

## Light output 1 (integrated)

| Lamp type          | LED      | CCT         | 4032 K |
|--------------------|----------|-------------|--------|
| Nominal lamp power | 52.1 W   | CRI         | 80     |
| Total flux         | 6681 lm  | LOR         | 100%   |
| Luminous efficacy  | 128 lm/W | Total power | 52.1 W |