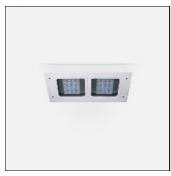

# Product data sheet

POWERVISION 56 RECESSED LOW BAY LUMINAIRES PW69-GP054-T4-W40

LIGMAN

- Lamp LED - CRI Ra > 80 - MacAdam Ellipse 3 SDCM - Colour 3000K , 4000K - Extruded aluminium pre-treated before powder coating ensuring high corrosion resistance - Thermal heat dissipation body - Single cable entry - Through wiring on request - Stainless steel fasteners in grade 316 - Durable silicone rubber gasket - Clear, impact-resistant, toughened glass diffuser - Integral control gear

## Shape and measurements

Length: 18.90 in Width: 12.80 in Height: 4.02 in Weight: 9 kg

#### Design

Color of housing: Black, White, Silver gray