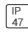

## Product data sheet

H7T SERIES H7-400SC\_100A19 COOPER LIGHTING







Got Nail!™ bar hangers, Pass-N-Thru™ tool-less shortening of bar hangers, Slide-N-Side™ wire traps, Quick Connect wiring connectors included in junction box, Thermally protected, Die-formed housing and plaster frame, Housing may be removed from plaster frame for junction box access

## Light output 1



| 1 x LED            |        |
|--------------------|--------|
| Nominal lamp power | 100 W  |
| Lamp flux          | 900 lm |
| Luminous efficacy  | 9 lm/W |
| CCT                | 3000 K |
| CRI                | 100    |

| LOR         | 58%    |
|-------------|--------|
| Total flux  | 526 lm |
| Total power | 100 W  |
|             |        |

Mounting mode

Ceiling recessed

Shape and measurements

Height: 0.39 in Diameter: 3.94 in

Adjustability

Fixed

Electric

System power: 100