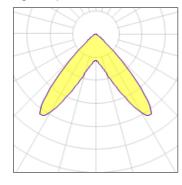

| LOR         | 58%    |
|-------------|--------|
| Total flux  | 526 lm |
| Total power | 100 W  |
|             |        |

Mounting mode

Ceiling recessed

Shape and measurements

Height: 0.39 in Diameter: 3.94 in