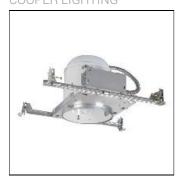

## Product data sheet

H7T SERIES H7-400SC\_100A19 COOPER LIGHTING

Got Nail!™ bar hangers, Pass-N-Thru™ tool-less shortening of bar hangers, Slide-N-Side™ wire traps, Quick Connect wiring connectors included in junction box, Thermally protected, Die-formed housing and plaster frame, Housing may be removed from plaster frame for junction box access

| LOR         | 58%    |
|-------------|--------|
| Total flux  | 526 lm |
| Total power | 100 W  |
|             |        |

Mounting mode

Ceiling recessed

Shape and measurements

Height: 0.39 in Diameter: 3.94 in