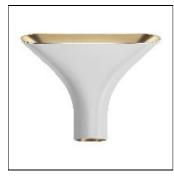

## Product data sheet

TAU F6541009/120W R7S

FLOS

Wall light with direct/indirect light. Body in die-cast aluminium alloy liquid-varnished in gloss white or black or chromed. Wall attachment in die-cast aluminium.

Mounting mode

Wall mounted

Shape and measurements

Length: 9.84 in Width: 7.64 in Height: 2.68 in

Adjustability

Fixed

Electric

System power: 120 W Appliance Class: I