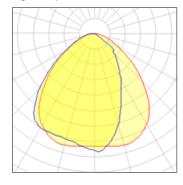

## 1 x Halogen low voltage lamp without reflector

| Nominal lamp power | 120 W   | Socket      | R7S    |
|--------------------|---------|-------------|--------|
| Lamp flux          | 2300 lm | LOR         | 31%    |
| Luminous efficacy  | 19 lm/W | Total flux  | 719 lm |
| CCT                | 3000 K  | Total power | 120 W  |
| CRI                | 100     |             |        |