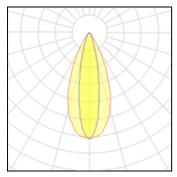

## Product data sheet

GRID SD SURFACE MOUNTED SPOTLIGHT 629-000531490606D

029-00055149000

GRID SD SURFACE MOUNTED SPOTLIGHT made of metal, black, similar to RAL 9005, lens optic with anti-glare grid beam 45°x15°, light output direct, UGR <19, with converter, max. 310mA, dimmability: DALI, IP20