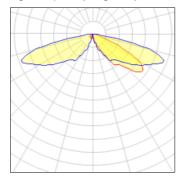

## Light output 1 (integrated)

| Lamp type          | LED      | CCT         | 5000 K |
|--------------------|----------|-------------|--------|
| Nominal lamp power | 40 W     | CRI         | 70     |
| Total flux         | 5035 lm  | LOR         | 100%   |
| Luminous efficacy  | 126 lm/W | Total power | 40 W   |