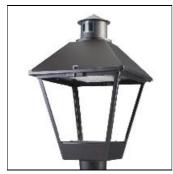

## Product data sheet

LXF/LXT LEXINGTON HID/LED LXF.LXT-PA1-40-750-U-SL3

COOPER LIGHTING

Aluminum housing, top, and base, Greater than 98% life at 60,000 hours ( $40^{\circ}$ C) (LED), Up to 140 lumens per watt, Lumen packages ranging from 2,000 – 11,000 lumens, Self-aligning pole-top fitter fits 2-3/8" and 3" O.D. tenons, Optional NEMA photocontrol receptacle, Five-year warranty (LED)