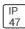

## Product data sheet

LXF/LXT LEXINGTON HID/LED LXF.LXT-PA1-40-750-U-SL3

COOPER LIGHTING







Aluminum housing, top, and base, Greater than 98% life at 60,000 hours ( $40^{\circ}$ C) (LED), Up to 140 lumens per watt, Lumen packages ranging from 2,000 – 11,000 lumens, Self-aligning pole-top fitter fits 2-3/8" and 3" O.D. tenons, Optional NEMA photocontrol receptacle, Five-year warranty (LED)

## Light output 1 (integrated)



| Lamp type          | LED      | CCT         | 5000 K |
|--------------------|----------|-------------|--------|
| Nominal lamp power | 40 W     | CRI         | 70     |
| Total flux         | 5035 lm  | LOR         | 100%   |
| Luminous efficacy  | 126 lm/W | Total power | 40 W   |

Mounting mode

Pole top mounted

Shape and measurements

Height: 0.39 in Diameter: 14.00 in

Adjustability

Fixed

Electric

System power: 40 W

Protection

IP: 47