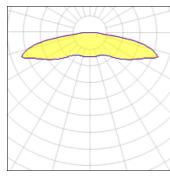

## Light output 1 (integrated)

| Lamp type          | LED      | CCT         | 3000 K |
|--------------------|----------|-------------|--------|
| Nominal lamp power | 97.2 W   | CRI         | 75     |
| Total flux         | 12691 lm | LOR         | 100%   |
| Luminous efficacy  | 131 lm/W | Total power | 97.2 W |