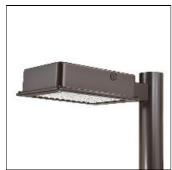

## Product data sheet

RV RIDGEVIEW LED LDRV-5XQ-E04-E-7050

**COOPER LIGHTING** 

One-piece, die-cast aluminum housing can be pole or wall-mounted, Optical design creates consistent distribution and scalability, Choice of 12 high-efficiency, patented AccuLED Optics™, Standard in 4000K (+/- 275K) CCT and nominal 70 CRI, Suitable for operation in -40°C to 40°C ambient environments, 120-277V 50/60Hz, 347V 60Hz or 480V 60Hz operation, Proprietary circuit module withstands 10kV of transient line surge, Optional battery pack and bi-level switching, Five-year warranty

Mounting mode

Pole top mounted

Shape and measurements

Length: 2.04 in Width: 12.00 in Height: 0.39 in

Adjustability

Fixed

Electric

System power: 97.2 W