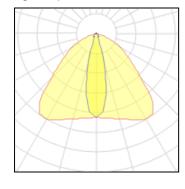

cts or areas such as signage boards, building facades, parking lots, public parks, pedestrian, small streets and squares. Galvanized steel pole and anchor unit for concrete foundation are also available. SPEC • Designed, Manufactured and Tested according to IEC 60598-1, IEC 60598-2-1 and VDE regulations. • LM6 Die Cast Aluminium body. • Stainless steel screws. • Nano Ceramic surface conversion. • Double layer coating. • Safety glass cover. • Post-cured silicone gasket. • High quality LED module and driver. • Anodized aluminium reflector. • Adjustable optic. • GFR PA6.6 Terminal block. • M16 cable gland or weather proof grommet. • Pole light and flood light pre-wired with outdoor cable. • Installation work has to be carried on according to the enclosed product manual.

#### Light output 1



| 1 x LED |
|---------|
| 1 x LED |

| Nominal lamp power | 72 W     |
|--------------------|----------|
| Lamp flux          | 8400 lm  |
| Luminous efficacy  | 117 lm/W |
| CCT                | 2700 K   |
| CRI                | 80       |

LOR
Total flux
Total power

82% 6884 lm 80 W

### Mounting mode

Standing / Bollard, Floor mounted

## Shape and measurements

Length: 1.50 in Width: 10.63 in Height: 6.30 in

# Adjustability

Free

#### Electric

System power: 80 W Controller: DALI Appliance Class: I

#### Protection

IP: 65 IK: 07