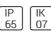

# Product data sheet

SMALL SIROCCO OPTIC - FLOOD LIGHT / BI-SYMMETRIC 2241-H-5-670-XX

UNILAMP









Description SIROCCO is a family of floodlight, surface washer and area lighting. Two types of light distribution, asymmetric and bi-symmetric. Available with a range of mounting accessories including ground mount base, pole top mount, and wall/pole mounting arm. It is designed to operate with the high lumen output LED light source. Reflectors for SIROCCO have been engineered utilizing the latest technology and software for maximum performance. A calibrated aiming unit provides accuracy of light distribution on any surface or structure. SIROCCO is suitable to illuminate medium to large size objects or areas such as signage boards, building facades, parking lots, public parks, pedestrian, small streets and squares. Galvanized steel pole and anchor unit for concrete foundation are also av