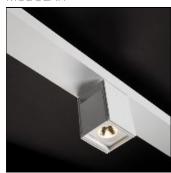

# Product data sheet

MP78 REKTOR LED 2700K FLOOD GI WHITE STRUC 93523009

MODULAR

MP78 is a LED designated profile. For accent lighting, use LED spotlights, in single or double lamp modules. The directional surface mounted Rektor spotlight is a perfect match for the MP78 profile with its sleek looks, which makes the profile particularly versatile.

## Mounting mode

Ceiling mounted, Pendant

### Shape and measurements

Length: 3.07 in Width: 3.07 in Height: 4.29 in