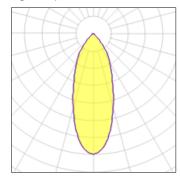

#### Light output 1

| 1 x LED            |         |
|--------------------|---------|
| Nominal lamp power | 11 W    |
| Lamp flux          | 1065 lm |
| Luminous efficacy  | 69 lm/W |
| CCT                | 2700 K  |
| CRI                | 90      |

| LOR         | 84%    |
|-------------|--------|
| Total flux  | 900 lm |
| Total power | 13 W   |
|             |        |