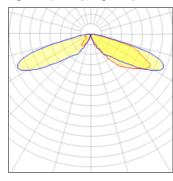

## Light output 1 (integrated)

| Lamp type          | LED     | CCT         | 2200 K |
|--------------------|---------|-------------|--------|
| Nominal lamp power | 31 W    | CRI         | 70     |
| Total flux         | 2866 lm | LOR         | 100%   |
| Luminous efficacy  | 92 lm/W | Total power | 31 W   |