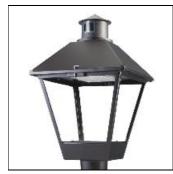

## Product data sheet

LXF/LXT LEXINGTON HID/LED LXF.LXT-PA1-30-722-U-T4W

COOPER LIGHTING

Aluminum housing, top, and base, Greater than 98% life at 60,000 hours ( $40^{\circ}$ C) (LED), Up to 140 lumens per watt, Lumen packages ranging from 2,000 – 11,000 lumens, Self-aligning pole-top fitter fits 2-3/8" and 3" O.D. tenons, Optional NEMA photocontrol receptacle, Five-year warranty (LED)