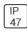

## Product data sheet

MSA MESA LED MSA-SA4C-727-U-T4W COOPER LIGHTING







Die-cast aluminum housing and door, Lumens packages ranging from 3,000 - 29,000 lumens, Choice of 13 high-efficiency, patented AccuLED Optics™, Base casting slip fits over a standard 3" O.D. tenon, Wall, single and dual-mount configurations available, 10kV/10vkA surge protection standard, LED fixture features a five-year warranty

## Light output 1 (integrated)



| Lamp type          | LED      | CCT         | 2700 K |
|--------------------|----------|-------------|--------|
| Nominal lamp power | 225 W    | CRI         | 70     |
| Total flux         | 20403 lm | LOR         | 100%   |
| Luminous efficacy  | 91 lm/W  | Total power | 225 W  |

Mounting mode

Wall mounted

Shape and measurements

Height: 0.39 in Diameter: 6.00 in

Adjustability

Fixed

Electric

System power: 225 W

Prot