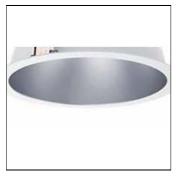

## Product data sheet

PLEIAD G4 125 MATT MEDIUM REC 840 HL CLO 73260-528

**FAGERHULT** 

Installation Recessed mounting in unventilated or ventilated suspended ceilings. Separate driver and installation clip for easy and tool-free installation supplied as standard. An assembly plate must be used when mounting on soft tile ceilings, see accessories. For detailed information, see the installation instructions. Connection Connection in separate driver box. Snap-in terminal block 3x1.5 mmm² (x2), onward connection possible. 5x1.5 mm² (x2) when dimming. Can also be supplied with chassis mounted snap-in connector in the ballast where a T-splitter or mains cable and plug are possible. The luminaire body and driver are interconnected with a snap-in connector. Design Luminaire body in cast aluminium. Visible reflector ring in white aluminium (RAL 9003). Reflector Reflector of matt metallised aluminium, white (RAL 9003) or black (RAL 9005) finish. Reflector ring in white aluminium (RAL 9003). Lens of clear acrylic. Miscellaneous The luminaire is supplied with dust protection over the light opening. IP 64 under a suspended ceiling, IP 20 above a suspended ceiling.

Mounting mode

Ceiling recessed

Shape and measurements

Length: 5.63 in Width: 5.63 in Height: 3.86 in

Adjustability

Fixed

Design

Color of housing: Black, White