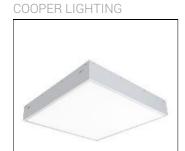

## Product data sheet

MRI-ATR MRI-24ATR-40-L835-OPL

Specifically designed for MRI rooms with non-ferrous construction, 1'x4', 2'x2', and 2'x4' sizes available, Slim frame design allows fully luminous aesthetic, Only illuminated lens visible, Available in a range of lumen outputs, Remote driver, Multi-channel MRI filters

Mounting mode

Ceiling recessed

Shape and measurements

Length: 24.00 in Width: 48.00 in Height: 0.39 in

Adjustability

Fixed

Electric

System power: 51 W