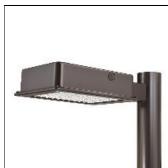

## Product data sheet

RV RIDGEVIEW LED LDRV-SL3-F01-E-8030

**COOPER LIGHTING** 

One-piece, die-cast aluminum housing can be pole or wall-mounted, Optical design creates consistent distribution and scalability, Choice of 12 high-efficiency, patented AccuLED Optics™, Standard in 4000K (+/- 275K) CCT and nominal 70 CRI, Suitable for operation in -40°C to 40°C ambient environments, 120-277V 50/60Hz, 347V 60Hz or 480V 60Hz operation, Proprietary circuit module withstands 10kV of transient line surge, Optional battery pack and bi-level switching, Five-year warranty

Mounting mode

Pole top mounted

Shape and measurements

Length: 2.04 in Width: 12.00 in Height: 0.39 in

Adjustability

Fixed

Electric

System power: 25.9 W