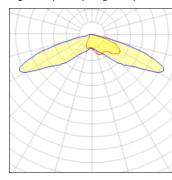

## Light output 1 (integrated)

| Lamp type          | LED     | CCT         | 3000 K |
|--------------------|---------|-------------|--------|
| Nominal lamp power | 25.9 W  | CRI         | 75     |
| Total flux         | 2068 lm | LOR         | 100%   |
| Luminous efficacy  | 80 lm/W | Total power | 25.9 W |