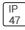

## Product data sheet

RV RIDGEVIEW LED LDRV-SL3-F01-E-8030

**COOPER LIGHTING** 







One-piece, die-cast aluminum housing can be pole or wall-mounted, Optical design creates consistent distribution and scalability, Choice of 12 high-efficiency, patented AccuLED Optics™, Standard in 4000K (+/- 275K) CCT and nominal 70 CRI, Suitable for operation in -40°C to 40°C ambient environments, 120-277V 50/60Hz, 347V 60Hz or 480V 60Hz operation, Proprietary circuit module withstands 10kV of transient line surge, Optional battery pack and bi-level switching, Five-year warranty

## Light output 1 (integrated)



| Lamp type          | LED     | CCT         | 3000 K |
|--------------------|---------|-------------|--------|
| Nominal lamp power | 25.9 W  | CRI         | 75     |
| Total flux         | 2068 lm | LOR         | 100%   |
| Luminous efficacy  | 80 lm/W | Total power | 25.9 W