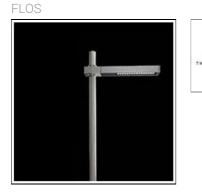

## Product data sheet

DOOKU600 LED 539001

Outdoor LED luminaire for installation on wall or on pole (Ø76mm and Ø102mm) • Configuration: extruded aluminium structure with die-casting closing ends. EN AB 47100 alloy (low copper content). • Double layer coating for high resistance to corrosion: The low copper Aluminium alloy is painted with a double coat using powders which are complaint with QUALICOAT standards: a first layer of epoxy powder (with excellent chemical and mechanical resistance) and a second finishing layer of polyester powder (resistant to UV rays and atmospheric agents). The entire painting process of the aluminium fitting starts from components which have been sand-blasted in advance to make the surface more porous and increase the adherence of the paint. Ares effects alkaline and acid washing to clean the surfaces completely, then rinses with demineralised water to remove any residue particles, subsequently a chemical conversion treatment is done to protect against rusting. • Tempered extra-clear glass diffuser with silkscreen border. The glass is fixed through a robotic gluing system. • Protection Rating: IP65 • In compliance with EN60598-1 standards • Class of insulation: I • Installation: the luminaire is equipped with one M20x1,5 cable gland and a piece of neoprene cable (approx. 500mm)

| Mounting mode          | Electric           |
|------------------------|--------------------|
| Pole top mounted       | System power: 78 W |
| Shape and measurements | Appliance Class: I |
| Length: 6.42 in        | Protection         |
| Width: 31.02 in        | IP: 65             |
| Height: 2.76 in        | IK: 09             |
| Adjustability          |                    |