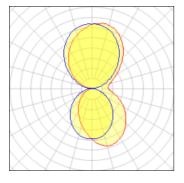

### Light output 1 (integrated)

| Lamp type          | LED     | CCT         | 3000 K |
|--------------------|---------|-------------|--------|
| Nominal lamp power | 89.2 W  | CRI         | 85     |
| Total flux         | 7603 lm | LOR         | 100%   |
| Luminous efficacy  | 85 lm/W | ULOR        | 54%    |
|                    |         | Total power | 89.2 W |