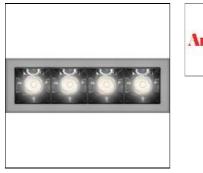

# Product data sheet

SHARP RECESSED TRIM 4X 12W 927 FLOOD SILVER EXT.DRV + SCREEN 4X WHITE AF10005+AF95201

ARTEMIDE

SHARP RECESSED TRIM 4X 12W 927 FLOOD SILVER EXT.DRV + SCREEN 4X WHITE

## Mounting mode

Ceiling recessed

## Shape and measurements

Length: 1.57 in Width: 1.57 in Height: 1.69 in

## Adjustability

Fixed