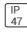

Height: 0.39 in Diameter: 3.94 in

Adjustability

Fixed

Electric

System power: 75 W

Protection

IP: 47