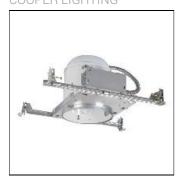

## Product data sheet

H7T SERIES H7-418\_75R30SP COOPER LIGHTING

Got Nail!™ bar hangers, Pass-N-Thru™ tool-less shortening of bar hangers, Slide-N-Side™ wire traps, Quick Connect wiring connectors included in junction box, Thermally protected, Die-formed housing and plaster frame, Housing may be removed from plaster frame for junction box access