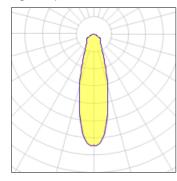

## Light output 1

| I X LED            |         |
|--------------------|---------|
| Nominal lamp power | 75 W    |
| Lamp flux          | 900 lm  |
| Luminous efficacy  | 12 lm/W |
| CCT                | 3000 F  |
| CRI                | 100     |

| LOR         | 86%    |
|-------------|--------|
| Total flux  | 774 lm |
| Total power | 75 W   |
|             |        |
|             |        |

Mounting mode

Ceiling recessed

Shape and measurements