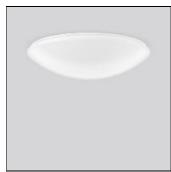

## Product data sheet

FLAT POLYMERO 311557.002.7

RZB

Series: FLAT POLYMERO Decorative round surface-mounted luminaire. Base: metal, powder-coated. Diffuser made of non-yellowing plastic (PMMA), opal. Diffuser fastening: patented push system. Suitable for Ceiling mounting, Wall (surface). Colour: white Diameter: 620 mm Height: 160 mm Lamp: LED Socket: without socket Colour temperature: 3000K Colour rendering index (CRI): 80 System power: 38 W Rated luminous flux: 4050 lm Beam angle Down: 116° Luminous efficiency: 107 lm/W Control gear: Regulated power supply Protection class: I Type of protection: IP 40

Mounting mode

Ceiling mounted

Shape and measurements

Height: 6.30 in Diameter: 24.41 in

Adjustability

Fixed

Electric

System power: 38 W