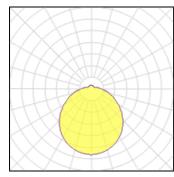

## Product data sheet

FLAT POLYMERO 311557.002.7

RZB

Series: FLAT POLYMERO Decorative round surface-mounted luminaire. Base: metal, powder-coated. Diffuser made of non-yellowing plastic (PMMA), opal. Diffuser fastening: patented push system. Suitable for Ceiling mounting, Wall (surface). Colour: white Diameter: 620 mm Height: 160 mm Lamp: LED Socket: without socket Colour temperature: 3000K Colour rendering index (CRI): 80 System power: 38 W Rated luminous flux: 4050 lm Beam angle Down: 116° Luminous efficiency: 107 lm/W Control gear: Regulated power supply Protection class: I Type of protection: IP 40

## Light output 1 (integrated)

| Lamp type          | LED      | CCT         | 3000 K |
|--------------------|----------|-------------|--------|
| Nominal lamp power | 38 W     | CRI         | 80     |
| Total flux         | 4050 lm  | LOR         | 74%    |
| Luminous efficacy  | 107 lm/W | ULOR        | 20%    |
|                    |          | Total power | 38 W   |