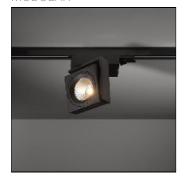

# Product data sheet

SINGLE SQUARE LED 4000K MEDIUM TRE DIM GI WHITE STRUC 11402509

MODULAR

All the right angles Single square is a real player that likes to go to town on its hinge points and square corners which are incorporated into the design. This means that this fixture is a versatile and highly directional spotlight, which is installed using the rail system. Single square is chiefly used in retail projects. Thanks to the integration of the new M-LED 111 and the relevant LED gear, Single square has become an extremely high performing and ideal retail spotlight.

# Mounting mode

Ceiling mounted, Contact rail

## Shape and measurements

Length: 4.92 in Width: 4.92 in Height: 1.57 in

# Adjustability

Rotatable, Tiltable