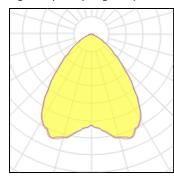

#### Light output 1 (integrated)

| Lamp type          |
|--------------------|
| Nominal lamp power |
| Total flux         |
| Luminous efficacy  |

| LED      | CCT         |
|----------|-------------|
| 12.2 W   | CRI         |
| 1272 lm  | LOR         |
| 104 lm/W | Total power |
|          |             |

4000 K 80 100% 12.2 W