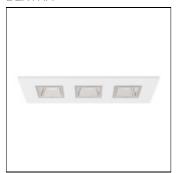

# Product data sheet

RBXPFL 3L15 RUBIX3

Rubix Flush 3 - 415x175mm Recessed pull-up luminaire, white powder coated steel body, individual cells with opal surround trim for precise optical control. Options: E3 - Emergency control gear ST3 - Emergency control gear self test AT3 - Emergency control gear DALI auto test S -Switch Dimming D - Digital Dimming (DSI) A - Digital Addressable Lighting Interface (DALI) C - Bi-Level Dimming (Corridor Function)\* H - High Frequency Dimming (Analogue 1-10v) BL - Blue Cell Surround OR - Orange Cell Surround R - Red Cell Surround BK - Black Cell Surround

## Mounting mode

Ceiling recessed

#### Shape and measurements

Length: 16.34 in Width: 6.89 in Height: 2.17 in