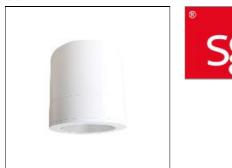

# Product data sheet

RAX SURFACE 200 WHITE 14W 4000K RA>80

8246081830 SG ARMATUREN

Rax 200 Surface is designed for applications with solid ceilings and will reduce lighting costs without compromising the visual quality of indoor environments. The unique reflector design combined with the latest LED technology ensures high efficiency. Light distribution: Direct Light technic LED 14W 4000K Ra>80 SDCM 2 L90/B10 >50,000 hrs at Ta=25°C Control/Dimming On/Off Protection Class I IP20 Energy and approvals A++ CE Materials and finish Housing: Spun aluminium Colour: White Optics: Aluminium Mounting/Connection Surface, Indoor

## Mounting mode

Ceiling mounted

### Shape and measurements

Length: 8.78 in Width: 8.78 in Height: 9.96 in