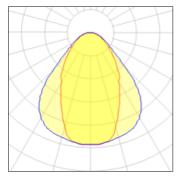

## Light output 1 (integrated)

| Lamp type          | LED     | CCT         | 4000 K |
|--------------------|---------|-------------|--------|
| Nominal lamp power | 23 W    | CRI         | 80     |
| Total flux         | 1600 lm | LOR         | 100%   |
| Luminous efficacy  | 70 lm/W | Total power | 23 W   |