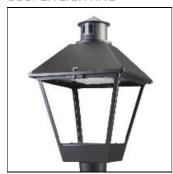

## Product data sheet

LXF/LXT LEXINGTON HID/LED LXF.LXT-PA1-100-760-U-T2U-CL

COOPER LIGHTING

Aluminum housing, top, and base, Greater than 98% life at 60,000 hours ( $40^{\circ}$ C) (LED), Up to 140 lumens per watt, Lumen packages ranging from 2,000 – 11,000 lumens, Self-aligning pole-top fitter fits 2-3/8" and 3" O.D. tenons, Optional NEMA photocontrol receptacle, Five-year warranty (LED)

Mounting mode

Pole top mounted

Shape and measurements

Height: 10.00 in Diameter: 14.00 in

Adjustability

Fixed

Electric

System power: 96 W