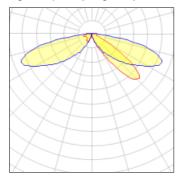

## Light output 1 (integrated)

| Lamp type          | LED      | CCT         | 5700 K |
|--------------------|----------|-------------|--------|
| Nominal lamp power | 96 W     | CRI         | 70     |
| Total flux         | 9858 lm  | LOR         | 100%   |
| Luminous efficacy  | 103 lm/W | Total power | 96 W   |