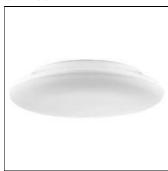

# Product data sheet

ELIA CL M2 25W 830 OPAL ON/OFF GWF1310MA830

**GEWISS** 

ELIA is the family of GEWISS products designed for fast and easy installation and with a 5 year guarantee. ELIA CL — Ceiling LED is the new circular shape surface-mounted luminaire for indoor lighting and service industry application. Totally made in polycarbonate, it guarantees excellent performance with an elegant and compact design.