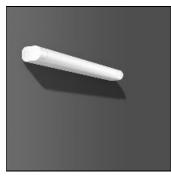

## Product data sheet

RT 44 451174.002

RZB

Series: RT44 Type of Protection: IP 44 Protection Class: I Voltage: 220 - 240 V / 50 - 60 Hz "Base: aluminium, powder-coated; end caps: plastic; diffuser:" plastic, opal, with push button and safety socket. Available Colours: pure white (RAL 9010) Type of Installation: Ceiling mounting, Wall (surface) Dimensions: L 721, B 55, H 87 Lamp: LED Life time: 50000 h (L70/B10) Colour Temperature: 3000K Socket 1: without socket Operating Mode Lamp 1: Regulated power supply Safety Marks: F-mark Impact Protection: IK03 (0,35 Joule) Luminaire flux LED: 900Im System power: 10W Beam Angle: 180°/111° Unified Glare Ratio: 22,9 EEC: A+

Mounting mode

Wall mounted

Shape and measurements

Length: 2.17 in Width: 28.39 in Height: 3.43 in

Adjustability

Fixed

Design

Color of housing: White