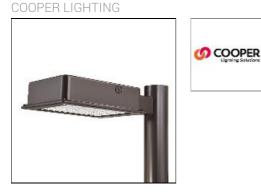

# Product data sheet

RV RIDGEVIEW LED LDRV-5XQ-E03-E-8030

One-piece, die-cast aluminum housing can be pole or wall-mounted, Optical design creates consistent distribution and scalability, Choice of 12 high-efficiency, patented AccuLED Optics<sup>™</sup>, Standard in 4000K (+/- 275K) CCT and nominal 70 CRI, Suitable for operation in -40°C to 40°C ambient environments, 120-277V 50/60Hz, 347V 60Hz or 480V 60Hz operation, Proprietary circuit module withstands 10kV of transient line surge, Optional battery pack and bi-level switching, Five-year warranty

## Mounting mode

Pole top mounted