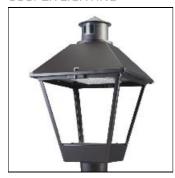

## Product data sheet

LXF/LXT LEXINGTON HID/LED LXF.LXT-PA1-40-830-U-SL3-TL

COOPER LIGHTING

Aluminum housing, top, and base, Greater than 98% life at 60,000 hours ( $40^{\circ}$ C) (LED), Up to 140 lumens per watt, Lumen packages ranging from 2,000 – 11,000 lumens, Self-aligning pole-top fitter fits 2-3/8" and 3" O.D. tenons, Optional NEMA photocontrol receptacle, Five-year warranty (LED)

Mounting mode

Pole top mounted

Shape and measurements

Height: 10.00 in Diameter: 14.00 in

Adjustability

Fixed

Electric

System power: 40 W