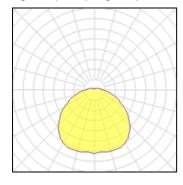

## Light output 1 (integrated)

| Lamp type          | LED     | CCT         | 2700 K |
|--------------------|---------|-------------|--------|
| Nominal lamp power | 96 W    | CRI         | 90     |
| Total flux         | 2386 lm | LOR         | 100%   |
| Luminous efficacy  | 25 lm/W | ULOR        | 8%     |
|                    |         | Total power | 96 W   |