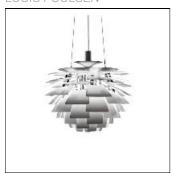

## Product data sheet

PH ARTICHOKE Ø600 STAINLESS STEEL LED 2700K 96W 5741110173

LOUIS POULSEN

PH Artichoke Glass Design: Poul Henningsen Concept: The fixture provides 100% glare-free light. The 72 precisely positioned leaves form 12 unique rows of six leaves each. They illuminate the fixture as well as emitting diffused light with a unique pattern. The fixture provides decorative and comfortable lighting. Finish: Clear glass, sandblasted. Material: Leaves: Clear glass, sandblasted. Top shade: High lustre chrome plated or white. Frame: High lustre chrome plated, laser cut brass. Suspension: High lustre chrome plated, spun aluminium. Mounting: Suspension type: Cable 3x0,75mm² & wire. Canopy: Yes. Cable length: 4m. Class: Ingress protection IP20. Electric shock protection II w/o ground. Weight: Max. 22kg.