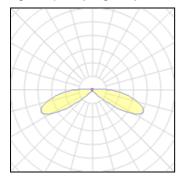

## Light output 1 (integrated)

| Lamp type          | LED    | CCT         | 3000 K |
|--------------------|--------|-------------|--------|
| Nominal lamp power | 7.4 W  | CRI         | 80     |
| Total flux         | 47 lm  | LOR         | 100%   |
| Luminous efficacy  | 6 lm/W | ULOR        | 10%    |
|                    |        | Total power | 7.4 W  |