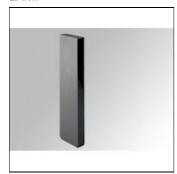

# Product data sheet

SETI SOFT DB 900 WW ANT. SE1090D05S0830NAB

LAMP

Bollard model SETI SOFT DB 900 WW ANT., LAMP brand. Made of exterior anthracite and interior textured black painted extruded aluminium. Model for LED MID-POWER, with warm white colour temperature and control gear included. IP65, IK08 protection rating. Insulation class II.

#### Mounting mode

Standing / Bollard

#### Shape and measurements

Length: 4.72 in Width: 1.57 in Height: 12.80 in