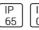

# Product data sheet

SETI SOFT DB 900 WW ANT. SE1090D05S0830NAB

LAMP











Bollard model SETI SOFT DB 900 WW ANT., LAMP brand. Made of exterior anthracite and interior textured black painted extruded aluminium. Model for LED MID-POWER, with warm white colour temperature and control gear included. IP65, IK08 protection rating. Insulation class II.

## Light output 1 (integrated)



| Lamp type          | LED    | CCT         | 3000 K |
|--------------------|--------|-------------|--------|
| Nominal lamp power | 7.4 W  | CRI         | 80     |
| Total flux         | 47 lm  | LOR         | 100%   |
| Luminous efficacy  | 6 lm/W | ULOR        | 10%    |
|                    |        | Total power | 7.4 W  |

#### Mounting mode

Standing / Bollard

#### Shape and measurements

Length: 4.72 in Width: 1.57 in Height: 12.80 in

#### Adjustability

Fixed

#### Elec