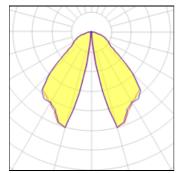

## Light output 1 (integrated)

Lamp type Nominal lamp power Total flux Luminous efficacy

LED 7.9 W 226 lm 29 lm/W CCT

CRI

LOR

Total power

6000 K

70