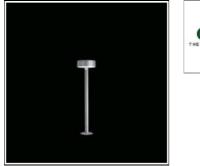

# Product data sheet

VINCENZA LED 10813297 FLOS

• Outdoor LED bollard light (no light pollution) • Configuration: die cast aluminium structure. EN AB-47100 alloy (low copper content). Extruded aluminium stem. • Double layer coating for high resistance to corrosion: The low copper Aluminium alloy is painted with a double coat using powders which are complaint with QUALICOAT standards: a first layer of epoxy powder (with excellent chemical and mechanical resistance) and a second finishing layer of polyester powder (resistant to UV rays and atmospheric agents). The entire painting process of the aluminium fitting starts from components which have been sand-blasted in advance to make the surface more porous and increase the adherence of the paint. Ares effects alkaline and acid washing to clean the surfaces completely, then rinses with demineralised water to remove any residue particles, subsequently a chemical conversion treatment is done to protect against rusting. • Plastic sandblasted diffuser, neoprene gaskets.

#### Mounting mode

Standing / Bollard

#### Shape and measurements

Height: 1.57 in Diameter: 4.72 in

Adjustability

Fixed