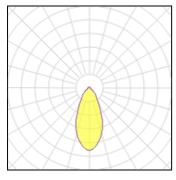

Light output 1 (integrated)

| Lamp type          | LED     | CCT         | 4000 K |
|--------------------|---------|-------------|--------|
| Nominal lamp power | 47.4 W  | CRI         | 80     |
| Total flux         | 3342 lm | LOR         | 100%   |
| Luminous efficacy  | 71 lm/W | ULOR        | 10%    |
|                    |         | Total power | 47.4 W |