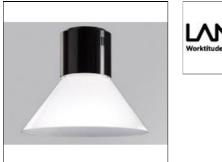

## Product data sheet

STORMBELL 5000 NW FL BK/WH. ST117050FL840NOB + STBE4200P + ST1020P LAMP

Suspended downlight model STORMBELL 5000 NW FL BK/WH., LAMP brand. Made of shiny black extruded and injected aluminum body with polycarbonate opal ring. Model for COB with neutral white color temperature and control gear included on white decorative rose. Flood aluminum reflector. Insulation class I.

Mounting mode

Pendant, Ceiling mounted

Shape and measurements

Height: 13.62 in Diameter: 16.54 in

Adjustability

Fixed