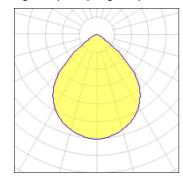

## Light output 1 (integrated)

| Lamp type          | LED      | CCT         | 2700 K |
|--------------------|----------|-------------|--------|
| Nominal lamp power | 10.2 W   | CRI         | 80     |
| Total flux         | 1056 lm  | LOR         | 100%   |
| Luminous efficacy  | 104 lm/W | Total power | 10.2 W |