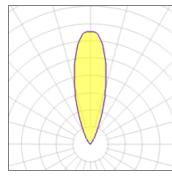

## Light output 1 (integrated)

LED CCT 4000 K Lamp type Nominal lamp power 1.9 W CRI 80 Total flux 77 Im LOR 100% Luminous efficacy 41 lm/W ULOR 100% Total power 1.9 W

Mounting mode

Floor recessed

Shape and measurements