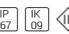

Height: 1.65 in Diameter: 1.42 in

Adjustability

Fixed

Electric

System power: 1.9 W Appliance Class: III

Protection

IP: 67 IK: 09