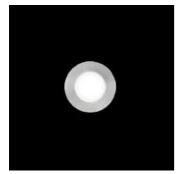

## Product data sheet

ANITA LED 11416323

FLOS

• Recessed luminaire for outdoor installation in ground, wall and ceiling. • Configuration: turned aluminium body (EN 6060) with 15 micron anodizing for high resistance to corrosion. • Opal or transparent polycarbonate diffuser (semispherical or flat) with silicone gasket and anodized aluminium cap or frame.