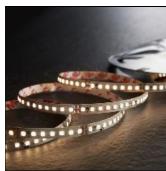

## Product data sheet

LESS IS MORE FLEX PRO 10-3219.3

RZB

Series: Less is more Flex Flexible LED strip on a reel. Installation using 3M heat-conducting adhesive tape. Voltage 24 V. Divisible every 50 mm. 140 LEDs per metre (LED pitch 6, 7mm). Within 3 MacAdam ellipses (3 SDCM). Constant luminous flux and thermal security using IC. Made in EU. Ambient temperature -20° to +55°C. Service life 60,000h L80B10. Dimensions: L 5000, B 8, H 2 Colour Temperature: 4000K Safety Marks: IP 20 CVD