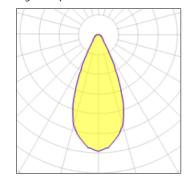

## Light output 1

| I x LED            |
|--------------------|
| Nominal lamp power |
| Lamp flux          |
| Luminous efficacy  |
| CCT                |
| CRI                |

| 21.5 W  | LOR         | 42%    |
|---------|-------------|--------|
| 1000 lm | Total flux  | 419 lm |
| 47 lm/W | Total power | 21.5 W |
| 2700 K  |             |        |
| 95      |             |        |