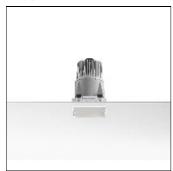

## Product data sheet

KAP 105 03.4595.B1A/PH LED/21,5W

FLOS

Luminaire with embedded installations on ceilings for halogen lamps, metal halide and LED. The Easy Kap version, incorporates body injected in zamak with liquid paint finish and outer diameter of 105mm with opal glass diffuser. Pre-frame installation not necessary. The Kap version incorporates body injected in aluminium with liquid paint finish. It is available in two sizes: 105mm and 145mm, always in No Trim installation. Main view made of anodized gloss aluminium with diffuser element made in borosilicate glass. Lampholders with heatsink element in injected aluminium and embedment ring of the optical body in thermoplastic material. Finishings: white (B1), matt gold (GL), blue (BU) and black (74).

Mounting mode

Ceiling recessed

Shape and measurements

Length: 4.13 in Width: 4.13 in Height: 7.68 in

Adjustability

Fixed

Electric

System power: 21.5 W Appliance Class: II