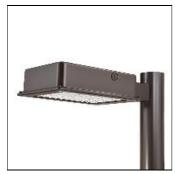

## Product data sheet

RV RIDGEVIEW LED LDRV-SLL-E01-E

One-piece, die-cast aluminum housing can be pole or wall-mounted, Optical design creates consistent distribution and scalability, Choice of 12 high-efficiency, patented AccuLED Optics™, Standard in 4000K (+/- 275K) CCT and nominal 70 CRI, Suitable for operation in -40°C to 40°C ambient environments, 120-277V 50/60Hz, 347V 60Hz or 480V 60Hz operation, Proprietary circuit module withstands 10kV of transient line surge, Optional battery pack and bi-level switching, Five-year warranty

Mounting mode

Pole top mounted

Shape and measurements

Length: 2.04 in Width: 12.00 in Height: 0.39 in

Adjustability

Fixed

Electric

System power: 24.7 W