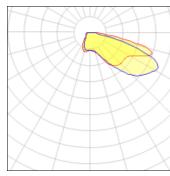

## Light output 1 (integrated)

| Lamp type          | LED      | CCT         | 3000 K |
|--------------------|----------|-------------|--------|
| Nominal lamp power | 24.7 W   | CRI         | 75     |
| Total flux         | 2693 lm  | LOR         | 100%   |
| Luminous efficacy  | 109 lm/W | Total power | 24.7 W |