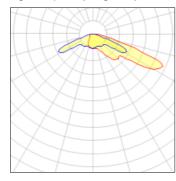

## Light output 1 (integrated)

| Lamp type          | LED      | CCT         | 5700 K  |
|--------------------|----------|-------------|---------|
| Nominal lamp power | 156.5 W  | CRI         | 70      |
| Total flux         | 12076 lm | LOR         | 100%    |
| Luminous efficacy  | 77 lm/W  | Total power | 156.5 W |

Mounting mode

Wall mounted

Shape and measurements

Length: 2.04 in Width: 12.00 in Height: 0.39 in

Adjustability

Fixed

Electric

System power: 156.5 W