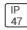

## Product data sheet

PMM MESA PMM-F06-LED-E-U-SL4-7060







Die-cast aluminum housing and door, Lumens packages ranging from 3,000 - 29,000 lumens, Choice of 13 high-efficiency, patented AccuLED Optics™, Base casting slip fits over a standard 3" O.D. tenon, Wall, single and dual-mount configurations available, 10kV/10vkA surge protection standard, LED fixture features a five-year warranty

## Light output 1 (integrated)



| Lamp type          | LED      | CCT         | 5700 K  |
|--------------------|----------|-------------|---------|
| Nominal lamp power | 156.5 W  | CRI         | 70      |
| Total flux         | 12076 lm | LOR         | 100%    |
| Luminous efficacy  | 77 lm/W  | Total power | 156.5 W |

Mounting mode

Wall mounted

Shape and measurements

Length: 2.04 in Width: 12.00 in Height: 0.39 in

Adjustability

Fixed

Electric

System