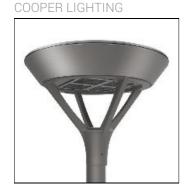

## Product data sheet

PMM MESA PMM-F06-LED-E-U-SL4-7060

Die-cast aluminum housing and door, Lumens packages ranging from 3,000 - 29,000 lumens, Choice of 13 high-efficiency, patented AccuLED Optics™, Base casting slip fits over a standard 3" O.D. tenon, Wall, single and dual-mount configurations available, 10kV/10vkA surge protection standard, LED fixture features a five-year warranty