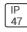

## Product data sheet

MRI-ASR MRI-2ASR-4-1000-L840-HEO







Specifically designed for MRI rooms with non-ferrous construction, 2', 4' and 8' Lengths with 2" and 4" Apertures, Slim frame design allows fully luminous aesthetic, Only illuminated lens visible, Available in 250, 500, 750, and 1000 lumens/foot, Remote driver, Multi-channel MRI filters

## Light output 1 (integrated)



| Lamp type          | LED     | CCT         | 4000 K |
|--------------------|---------|-------------|--------|
| Nominal lamp power | 74 W    | CRI         | 80     |
| Total flux         | 6339 lm | LOR         | 100%   |
| Luminous efficacy  | 86 lm/W | Total power | 74 W   |

Mounting mode

Ceiling recessed

Shape and measurements

Length: 2.00 in Width: 48.00 in Height: 0.39 in

Adjustability

Fixed

Electric

System power: 74 W

Protection

IP: 47