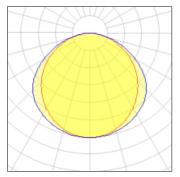

### Light output 1 (integrated)

| Lamp type          | LED      | CCT         | 3114 K |
|--------------------|----------|-------------|--------|
| Nominal lamp power | 79.3 W   | CRI         | 83     |
| Total flux         | 9408 lm  | LOR         | 100%   |
| Luminous efficacy  | 119 lm/W | Total power | 79.3 W |