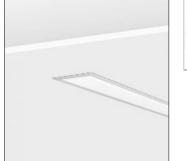

### Mounting mode

Ceiling recessed

#### Shape and measurements

Length: 156.69 in Width: 4.41 in Height: 3.46 in