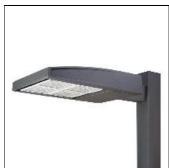

## Product data sheet

GAN GALLEON AREA/ROADWAY LUMINAIRE GAN-SA4A-722-U-SL3-HSS

**COOPER LIGHTING** 

Choice of 16 high-efficiency, patented AccuLED Optics™, Lumen packages range from 4,200 – 80,800 (34W – 640W), Available in 2200K, 2700K, 3000K, 3500K, 4000K, 5000K or 5700K CCT, -40°C to 40°C operating range, optional 50°C high ambient, 120-277V 50/60Hz, 347V 60Hz or 480V 60Hz operation, IP66 rated housing and light square, 3G vibration rated, Pole, mast-arm or wall-mounted configurations, Five-year warranty

Mounting mode

Pole top mounted

Shape and measurements

Length: 30.00 in Width: 12.00 in Height: 0.39 in

Adjustability

Fixed

Electric

System power: 129 W