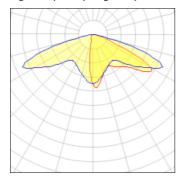

## Light output 1 (integrated)

| Lamp type          | LED      | CCT         | 2200 K |
|--------------------|----------|-------------|--------|
| Nominal lamp power | 129 W    | CRI         | 70     |
| Total flux         | 11806 lm | LOR         | 100%   |
| Luminous efficacy  | 92 lm/W  | Total power | 129 W  |