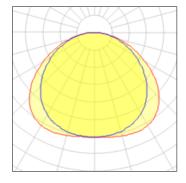

#### Light output 1 (integrated)

| Lamp type          | LED     | CCT         | 3000 K |
|--------------------|---------|-------------|--------|
| Nominal lamp power | 55 W    | CRI         | 82     |
| Total flux         | 4630 lm | LOR         | 100%   |
| Luminous efficacy  | 84 lm/W | Total power | 55 W   |