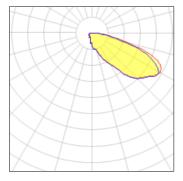

## Light output 1 (integrated)

| Lamp type          | LED     | CCT         | 4000 K |
|--------------------|---------|-------------|--------|
| Nominal lamp power | 67 W    | CRI         | 70     |
| Total flux         | 5874 lm | LOR         | 100%   |
| Luminous efficacy  | 88 lm/W | Total power | 67 W   |