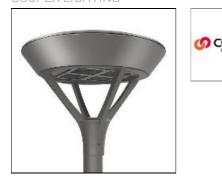

## PMM MESA PMM-SA1D-740-U-SLL COOPER LIGHTING

Die-cast aluminum housing and door, Lumens packages ranging from 3,000 - 29,000 lumens, Choice of 13 high-efficiency, patented AccuLED Optics™, Base casting slip fits over a standard 3" O.D. tenon, Wall, single and dual-mount configurations available, 10kV/10vkA surge protection standard, LED fixture features a five-year warranty