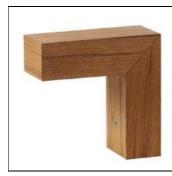

# Product data sheet

45 ADJ LED 1 OPAL + GRID F0070000

FLOS

Floor and ceiling lamp provide direct or indirect light. Body, head and cap are extruded anti corodal 6010 aluminum alloy with phosphochromed non-corrosive protection. Reflector is die-cast 46100 aluminum with a surface finish obtained by means of a vacuum aluminization process. The diffusers are available in opal white, or in transparent finish whenever high efficiency is required.

### Shape and measurements

Length: 3.39 in Width: 2.40 in Height: 7.87 in