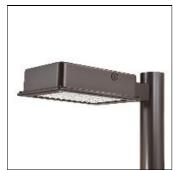

## Product data sheet

RV RIDGEVIEW LED LDRV-5XQ-F04-E-8030

**COOPER LIGHTING** 

One-piece, die-cast aluminum housing can be pole or wall-mounted, Optical design creates consistent distribution and scalability, Choice of 12 high-efficiency, patented AccuLED Optics™, Standard in 4000K (+/- 275K) CCT and nominal 70 CRI, Suitable for operation in -40°C to 40°C ambient environments, 120-277V 50/60Hz, 347V 60Hz or 480V 60Hz operation, Proprietary circuit module withstands 10kV of transient line surge, Optional battery pack and bi-level switching, Five-year warranty

Mounting mode

Pole top mounted

Shape and measurements

Length: 2.04 in Width: 12.00 in Height: 0.39 in

Adjustability

Fixed

Electric

System power: 102.2 W