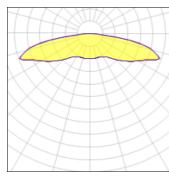

## Light output 1 (integrated)

| Lamp type          | LED     | CCT         | 3000 K  |
|--------------------|---------|-------------|---------|
| Nominal lamp power | 102.2 W | CRI         | 75      |
| Total flux         | 8618 lm | LOR         | 100%    |
| Luminous efficacy  | 84 lm/W | Total power | 102.2 W |