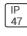

## Product data sheet

RV RIDGEVIEW LED LDRV-5XQ-F04-E-8030

**COOPER LIGHTING** 







One-piece, die-cast aluminum housing can be pole or wall-mounted, Optical design creates consistent distribution and scalability, Choice of 12 high-efficiency, patented AccuLED Optics™, Standard in 4000K (+/- 275K) CCT and nominal 70 CRI, Suitable for operation in -40°C to 40°C ambient environments, 120-277V 50/60Hz, 347V 60Hz or 480V 60Hz operation, Proprietary circuit module withstands 10kV of transient line surge, Optional battery pack and bi-level switching, Five-year warranty

## Light output 1 (integrated)



| Lamp type          | LED     | CCT         | 3000 K  |
|--------------------|---------|-------------|---------|
| Nominal lamp power | 102.2 W | CRI         | 75      |
| Total flux         | 8618 lm | LOR         | 100%    |
| Luminous efficacy  | 84 lm/W | Total power | 10