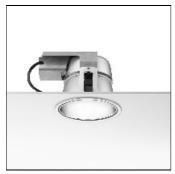

## Product data sheet

DOWNTOWN TRIM Ø215 03.0406/TC-TEL/26/32W

FLOS

Luminaires for embedded installation indoor with fluorescent lamps and of halogenuro metalist. Optical body made in injected aluminium with powder-coated paint finish. Heatsink made in injected aluminium under pressure attached to the body of the luminaire. Lower and upper reflectors available made of anodized aluminium with specular finish. Fixed upper reflector. Inferior reflector formed by self reflector and a spreading lens of 4mm thick and a polycarbonate ring that fixes the reflector to the aluminium ring of the product. Available in two diameters 160mm and 215mm.

Mounting mode

Ceiling recessed

Shape and measurements

Height: 7.36 in Diameter: 8.46 in

Adjustability

Fixed

Electric

System power: 26-32 W