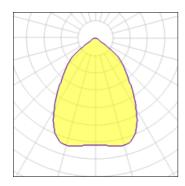

## 1 x Compact fluorescent lamp

| Nominal lamp power | 26 W    | Socket      | Gx24Q-3 |
|--------------------|---------|-------------|---------|
| Lamp flux          | 1800 lm | LOR         | 49%     |
| Luminous efficacy  | 34 lm/W | Total flux  | 887 lm  |
| CCT                | 2899 K  | Total power | 26 W    |
| CDI                | QA      |             |         |