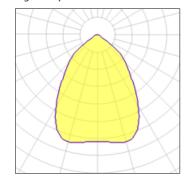

## 1 x Compact fluorescent lamp

| Nominal lamp power | 32 W    | Socket      | Gx24Q-3 |
|--------------------|---------|-------------|---------|
| Lamp flux          | 2400 lm | LOR         | 49%     |
| Luminous efficacy  | 37 lm/W | Total flux  | 1182 lm |
| CCT                | 4000 K  | Total power | 32 W    |
| CBI                | 79      |             |         |